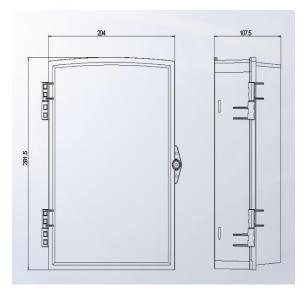

## **Enclosure**

| Features & Functions    |                                                                                                                                                                                                                                                                                                                                                                                                                                                                                                    |
|-------------------------|----------------------------------------------------------------------------------------------------------------------------------------------------------------------------------------------------------------------------------------------------------------------------------------------------------------------------------------------------------------------------------------------------------------------------------------------------------------------------------------------------|
| Supported Meter Types   | Magno Meters & Magno Collector                                                                                                                                                                                                                                                                                                                                                                                                                                                                     |
| Operating voltage range | <ul><li>Door opening sensing</li><li>Water drainage holes</li><li>Ventilation</li></ul>                                                                                                                                                                                                                                                                                                                                                                                                            |
| Capacity                | <ul> <li>Size 1 Enclosure: 4 DIN Rail Meters or 1 BS Single Phase Meter or 1 DCU</li> <li>Size 2 Enclosure: 1 Three Phase Meter DC or CT</li> </ul>                                                                                                                                                                                                                                                                                                                                                |
| Device Composition      | <ul> <li>Material: Polycarbonate with Glass Fibre</li> <li>Common Parts: <ul> <li>Cable Glands (PG19)</li> <li>Self-Tapping screws for locking</li> <li>Door Sensor (Optional)</li> <li>Self-tapping screws for door sensor (Optional)</li> </ul> </li> <li>Pole Mount: <ul> <li>Metal Straps</li> </ul> </li> <li>Wall Mount: <ul> <li>Panhead screws for wall mount</li> </ul> </li> <li>Optional Extras <ul> <li>DIN rail bars</li> <li>Circuit breakers</li> <li>Cables</li> </ul> </li> </ul> |
| Environmental           | Suitable for Outdoor installation on pole or wall mounting                                                                                                                                                                                                                                                                                                                                                                                                                                         |
| Dimensions              | <ul> <li>Size 1: 282 x 107.5 x 204 (H x W x L) mm</li> <li>Size 2: 384 x 127 x 228.60 (H x W x L) mm</li> </ul>                                                                                                                                                                                                                                                                                                                                                                                    |

#### Size 1