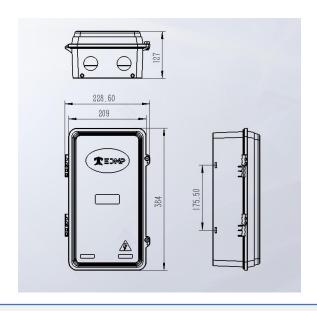

## **Enclosure**

| Features & Functions    |                                                                                                                                                                                                                                                                                                                                                                                                                                                                                                    |
|-------------------------|----------------------------------------------------------------------------------------------------------------------------------------------------------------------------------------------------------------------------------------------------------------------------------------------------------------------------------------------------------------------------------------------------------------------------------------------------------------------------------------------------|
| Supported Meter Types   | Magno Meters & Magno Collector                                                                                                                                                                                                                                                                                                                                                                                                                                                                     |
| Operating voltage range | <ul><li>Door opening sensing</li><li>Water drainage holes</li><li>Ventilation</li></ul>                                                                                                                                                                                                                                                                                                                                                                                                            |
| Capacity                | <ul> <li>Size 1 Enclosure: 4 DIN Rail Meters or 1 BS Single Phase Meter or 1 DCU</li> <li>Size 2 Enclosure: 1 Three Phase Meter DC or CT</li> </ul>                                                                                                                                                                                                                                                                                                                                                |
| Device Composition      | <ul> <li>Material: Polycarbonate with Glass Fibre</li> <li>Common Parts: <ul> <li>Cable Glands (PG19)</li> <li>Self-Tapping screws for locking</li> <li>Door Sensor (Optional)</li> <li>Self-tapping screws for door sensor (Optional)</li> </ul> </li> <li>Pole Mount: <ul> <li>Metal Straps</li> </ul> </li> <li>Wall Mount: <ul> <li>Panhead screws for wall mount</li> </ul> </li> <li>Optional Extras <ul> <li>DIN rail bars</li> <li>Circuit breakers</li> <li>Cables</li> </ul> </li> </ul> |
| Environmental           | Suitable for Outdoor installation on pole or wall mounting                                                                                                                                                                                                                                                                                                                                                                                                                                         |
| Dimensions              | <ul> <li>Size 1: 282 x 107.5 x 204 (H x W x L) mm</li> <li>Size 2: 384 x 127 x 228.60 (H x W x L) mm</li> </ul>                                                                                                                                                                                                                                                                                                                                                                                    |

### Size 2